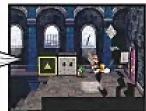

#### PERCINS EVERT

At the end of each chapter, you'll play through two additional events—one as Princess Peach and one as Bowser. After Peach's cut scene, enter the door to your left and take a shower. When you return to the previous room, the door on the right will open automatically. Proceed right until you come to the lab's maintrame, named TEC-XX.